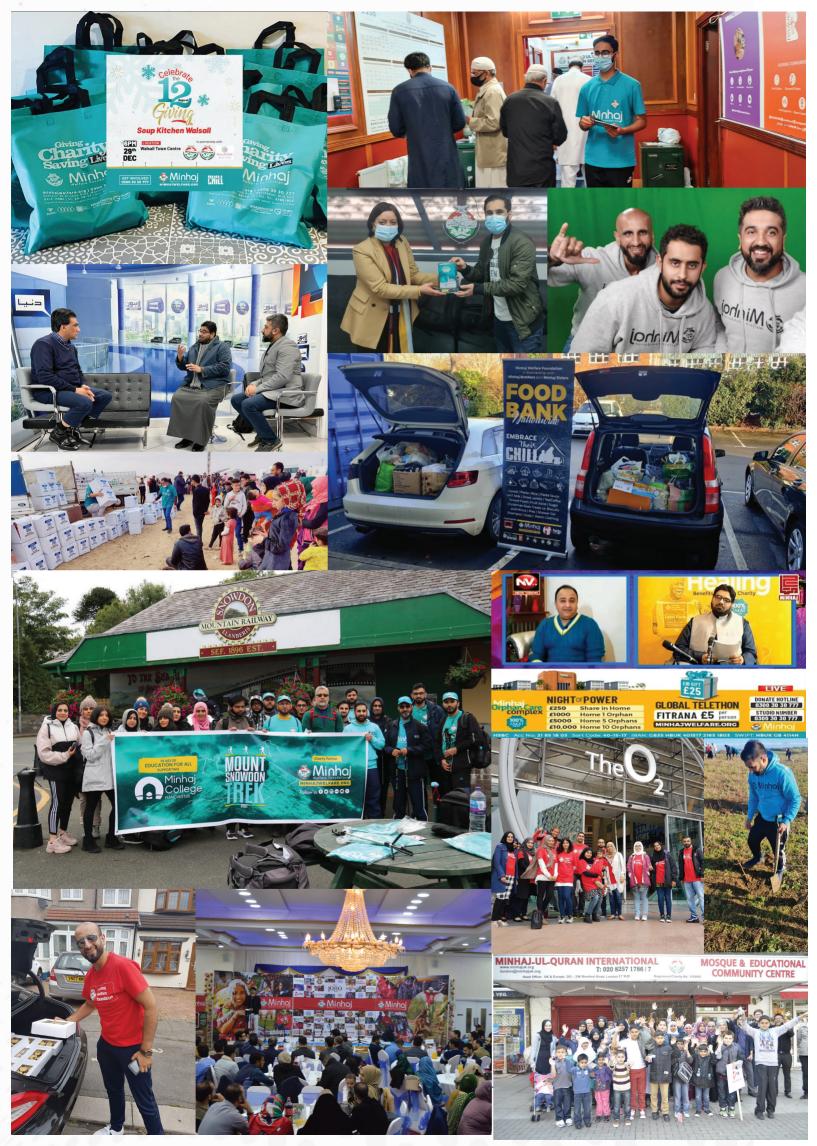

### MINHAJ WELFARE FOUNDATION

Minhaj Welfare Foundation (MWF) is a worldwide humanitarian aid organisation supporting the poor and needy in marginalised communities by securing their basic Human Rights, providing children access to Education, the poor access to Basic Health Care and generating sustainable means of Socio-economic development of communities. Our Education centric approach aims at first overcoming all challenges that prevent one's access to education. We believe education is the best form of sustainable charity. It helps communities end their cycle of poverty. Since Dr. Muhammad Tahir ul Qadri founded Minhaj Welfare Foundation in 1989, we have grown to be a leading grassroot humanitarian aid organisation. Every year we are helping more and more people struck with hardship, all with your help.

MINHAJWELFARE.ORG Call 0300 30 30 777 Follow us f 💟 📵 🛗 🕡