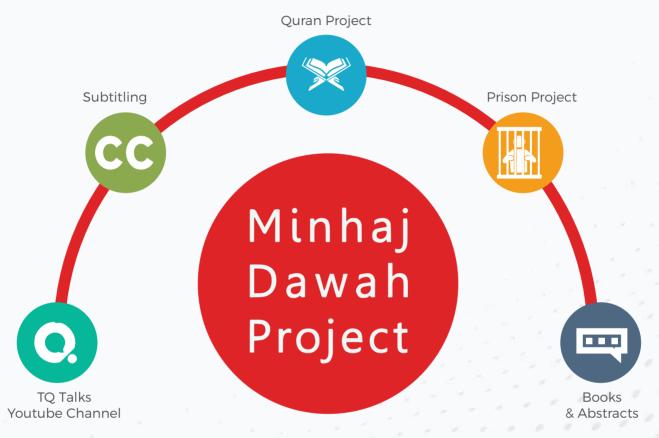

## **MINHAJ DAWAH PROJECT**

Minhaj Dawah Project was established in 2012 with the aim of trying to promote the peaceful and moderate vision of Islam. Through this forum, we aim to distribute the holy Quran, Islamic Literature and multimedia to the masses which includes detained individuals in Her Majesty's Prison Service.