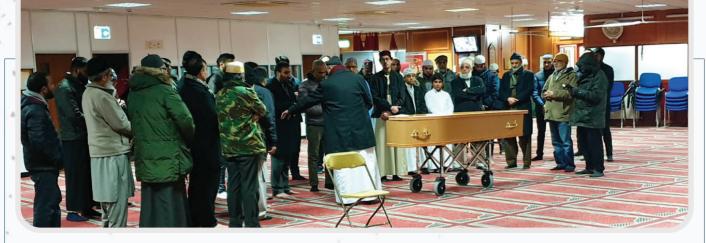

Minhaj Funeral Services was a much-needed project set up in 2019 to directly benefit the local Muslim community. MFS is proud that we do our service absolutely free and solely for the pleasure of Allah SW

Ghusl

Kaffan

Storage

Janazah

Transportation Imam for Janazah Kitchen

Condolence Area

MFS were very professional and caring throughout in dealing with our son's Janaza arrangements. They facilitated the whole process, including conducting the ghusal and Janaza in a very efficient manner. This was done with the utmost grace and empathy to us despite COVID restrictions being in place. Our family is thankful to MFS for their support in our time of grief.. S NAZIR

I would like to say that since they have started the funeral services, they have provided the latest equipment and clean place. The representatives were considerate, cooperative and very helpful at a time of grief. They were exceptional during the pandemic and provided a service with utmost compassion even when they were stretched.