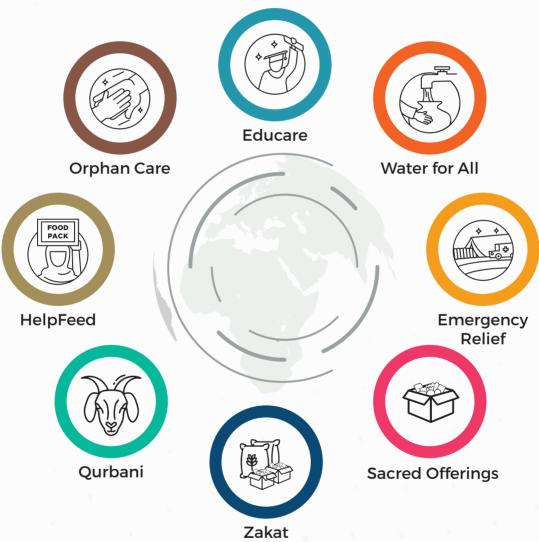

### MINHAJ WELFARE FOUNDATION

Minhaj Welfare Foundation (MWF) is a worldwide humanitarian aid organisation supporting the poor and needy in marginalised communities by securing their basic Human Rights, providing children access to Education, the poor access to Basic Health Care and generating sustainable means of Socio-economic development of communities. Our Education centric approach aims at first overcoming all challenges that prevent one's access to education. We believe education is the best form of sustainable charity. It helps communities end their cycle of poverty. Since Dr. Muhammad Tahir ul Qadri founded Minhaj Welfare Foundation in 1989, we have grown to be a leading grassroot humanitarian aid organisation. Every year we are helping more and more people struck with hardship, all with your help.