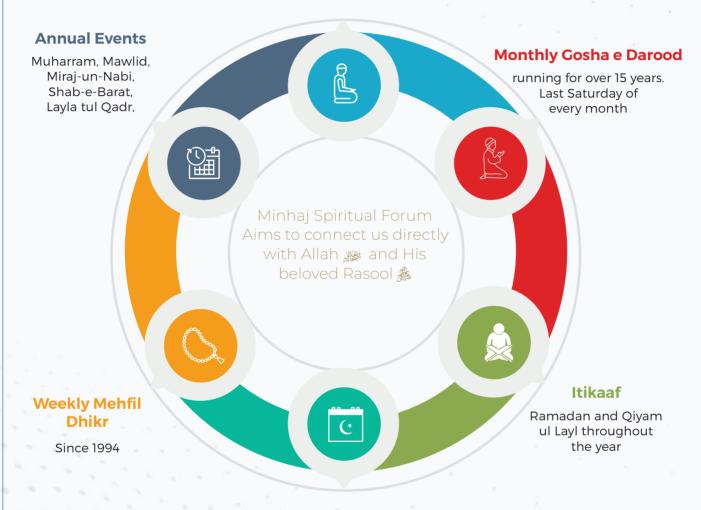

## MINHAJ SPIRITUAL FORUM

#### **Youth Halaqas**

(Friday Evenings fornightly). 8pm-9.30pm

#### **Minhaj Women League Events**

Following the Annual Calendar with large scale ladies only events

Annual Report 2021/2022 Page. 14