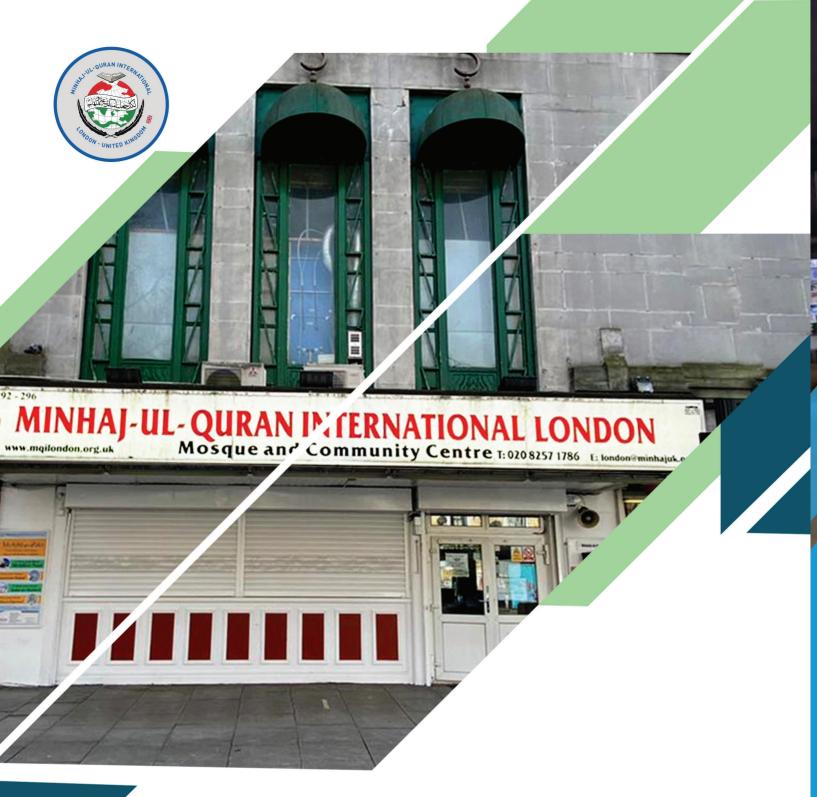

MQI London-originally an old odeon cinema, MQI London established the mosque and community centre in 1994 and has been active in the local vicinity ever since.

## DONATE

292-296 Romford Road, Forest Gate, London, E7 9HQ

BANK TRANSFER

SC: **20-67-88** Acc/No: **30281506** Acc/Name: **Minhaj-ul-Quran** 

SC: **20-67-88** Acc/No: **30281506** Acc/Name: **Minhaj-ul-Quran** 