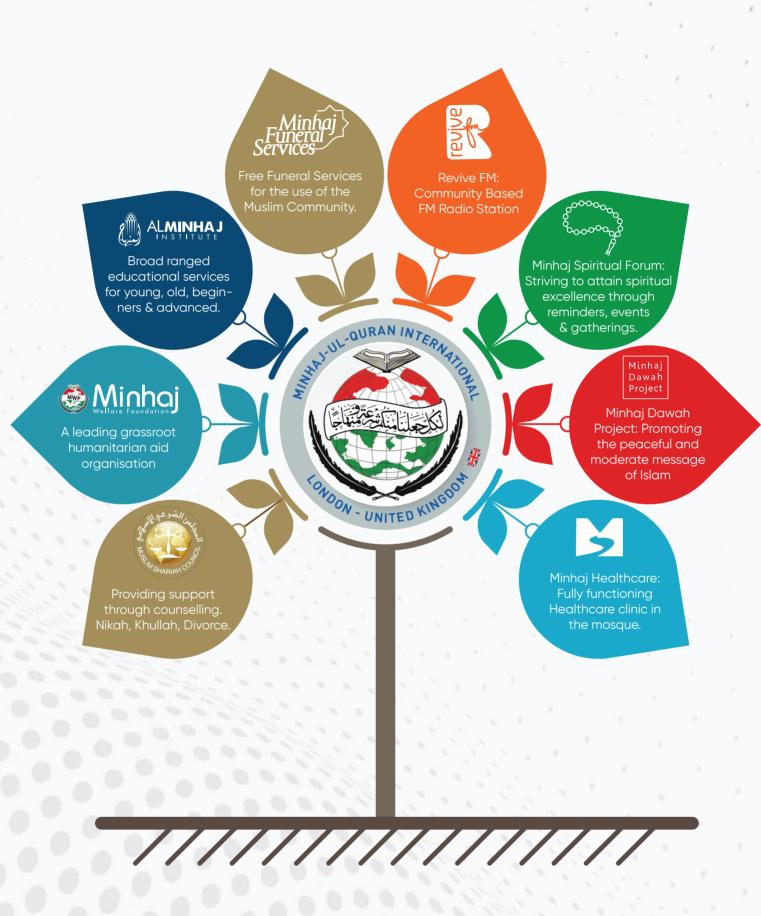

## INTRODUCTION TO MINHAJ UL QURAN London

Minhaj-ul-Quran International is a broad based internationally recognised organization working globally representing the moderate and majority vision of Islam.

MQI's work expands on promotion of peace & tolerance, interfaith harmony and attaining educational excellence. We attribute much importance in engaging with young Muslims for religious and spiritual moderation, in promoting women's rights through development and empowerment, whilst providing social welfare, humanitarian and disaster relief across the most affected regions in the globe.

MQI London-originally an old odeon cinema, MQI London established the mosque and community centre in 1994 and has been active in the local vicinity ever since.

## **OUR SERVICES**

MQI London broadly distinguishes three key areas which our mosque and community centre works in.

## **OUR FORUMS**

Page. 5 Annual Report 2021/2022